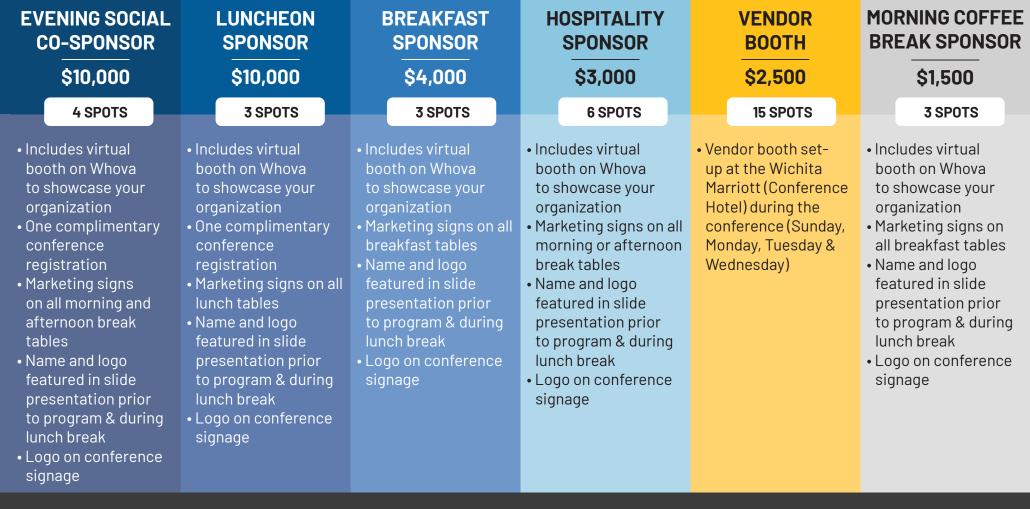

## **2024 SPONSORSHIP OPPORTUNITIES**

## **Sponsoring Organization Information**

| Company Name:                                             |                              |          |   |  |
|-----------------------------------------------------------|------------------------------|----------|---|--|
| Address:                                                  |                              |          |   |  |
| City:                                                     | State: Zip:                  | _ Zip:   |   |  |
| <b>Sponsor Level</b> (spots are first come, first served) | Desired Day/Time             | Amount   | Х |  |
| EVENING SOCIAL CO-SPONSOR                                 | SundayMondayTuesdayWednesday | \$10,000 |   |  |
| LUNCHEON SPONSOR                                          | MondayTuesdayWednesday       | \$10,000 |   |  |
| BREAKFAST SPONSOR                                         | MondayTuesdayWednesday       | \$4,000  |   |  |
| HOSPITALITY SPONSOR                                       | MondayTuesdayWednesday  AMPM | \$3,000  |   |  |
| VENDOR BOOTH                                              |                              | \$2,500  |   |  |
| MORNING COFFEE BREAK SPONSOR                              | MondayTuesdayWednesday       | \$1,500  |   |  |