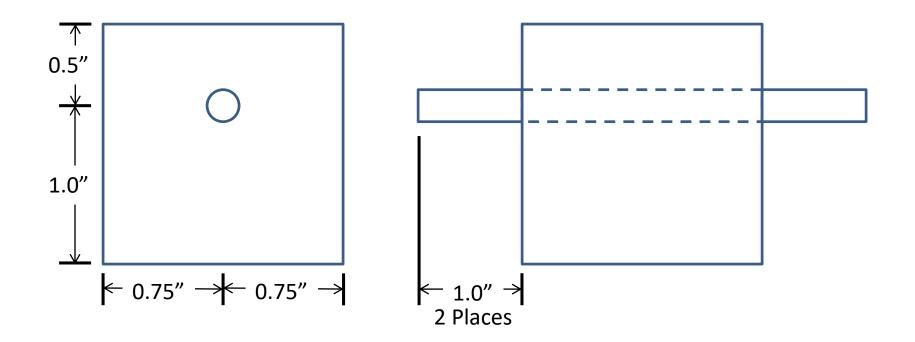

| Memory's The Thing   | Sheet B |
|----------------------|---------|
| Professional Mission |         |

Cut (4) blocks 1.5" x 1.5". Drill and Install 5/16" dowels as shown above.

Memory's The Thing Sheet C Professional Mission