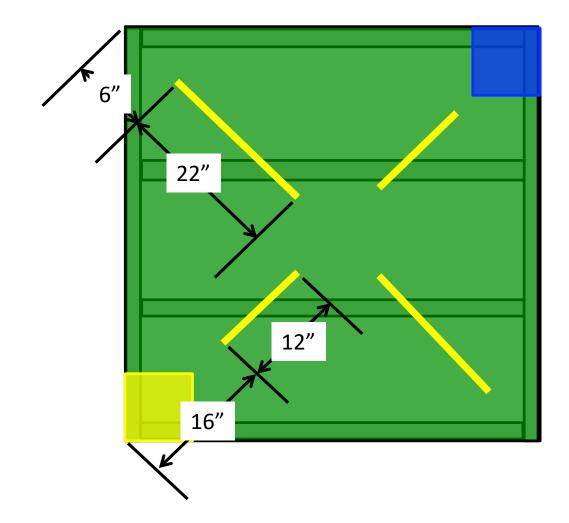

Note: Blocks and dowels are are yellow or blue, there is no black on the competition blocks.

Paint Scheme on course as shown (same on opposing corners), plus (2) blocks yellow and (2) blocks blue. Line width is 1" Memory's The Thing Sheet D Professional Mission

Draw small outline for Molecule start locations.

Memory's The Thing

Sheet E

**Professional Mission** 

Course ready for running.

Memory's The Thing

Sheet F

**Professional Mission**