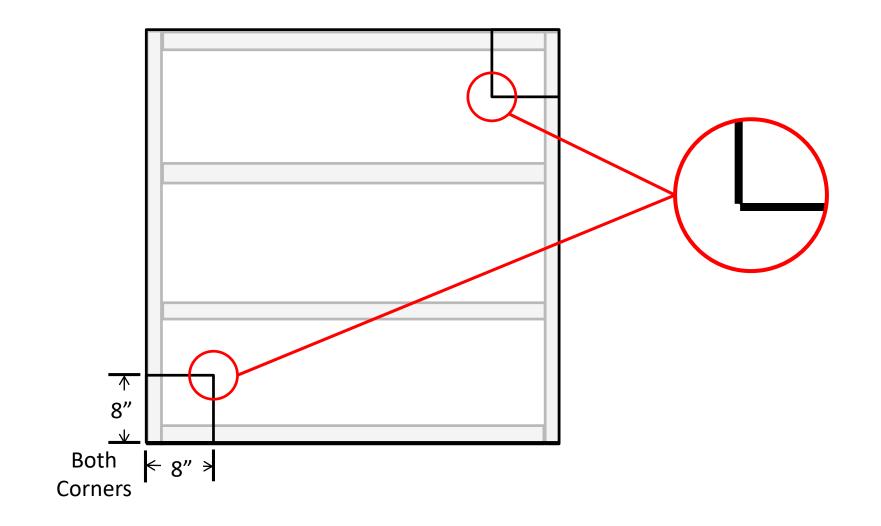

Assemble 1" x 2" structure and the 5mm x 4' x 4' Luan Panel as shown above using glue and screws as required. Memory's The Thing Sheet A Professional Mission

Cut (4) 8" long pieces of ½ Round. Glue and tape in place until dry.