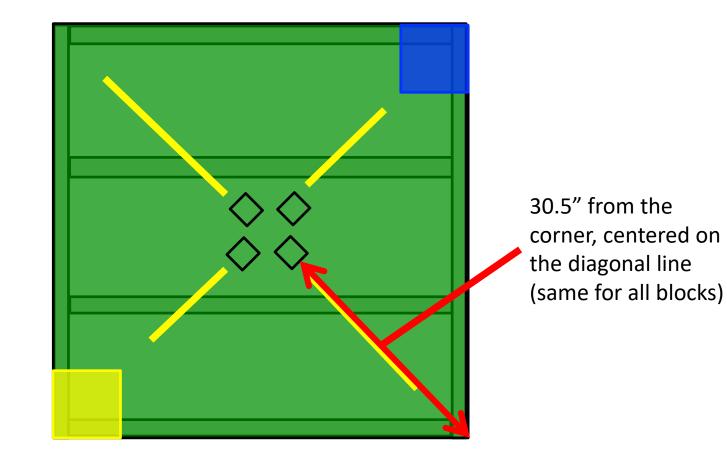

Note: Blocks and dowels are are yellow or blue, there is no black on the competition blocks.

Paint Scheme on course as shown (same on opposing corners), plus (2) blocks yellow and (2) blocks blue. Line width is 1" Memory's The Thing Sheet D Professional Mission

Draw small outline for Molecule start locations.

Memory's The Thing

Sheet E

**Professional Mission** 

Course ready for running.

Memory's The Thing

Sheet F

**Professional Mission**