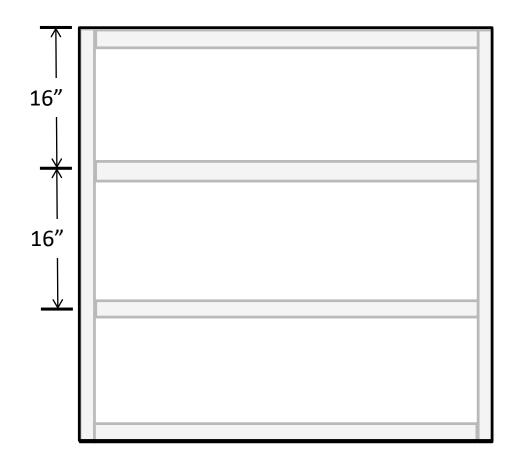

Assemble 1" x 2" structure and the 5mm x 4' x 4' Luan Panel as shown above using glue and screws as required. Memory's The Thing Sheet A Professional Mission

Cut (4) 8" long pieces of ½ Round. Glue and tape in place until dry.