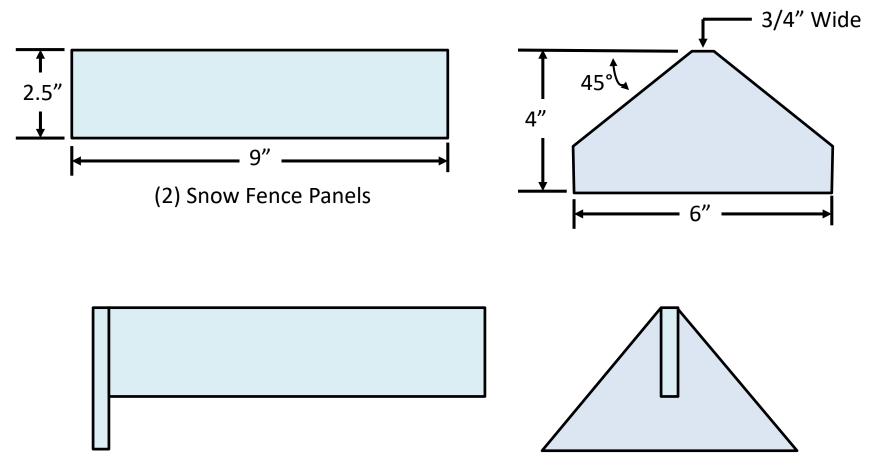

Fabrication of Ski Slope. (2) side pieces and (3) top skins.

Olympic Rescue

Sheet C

**Professional Mission** 

Affix one panel to the top of the wedge as shown.

Fabrication of Snow Fences.

Olympic Rescue Sheet D