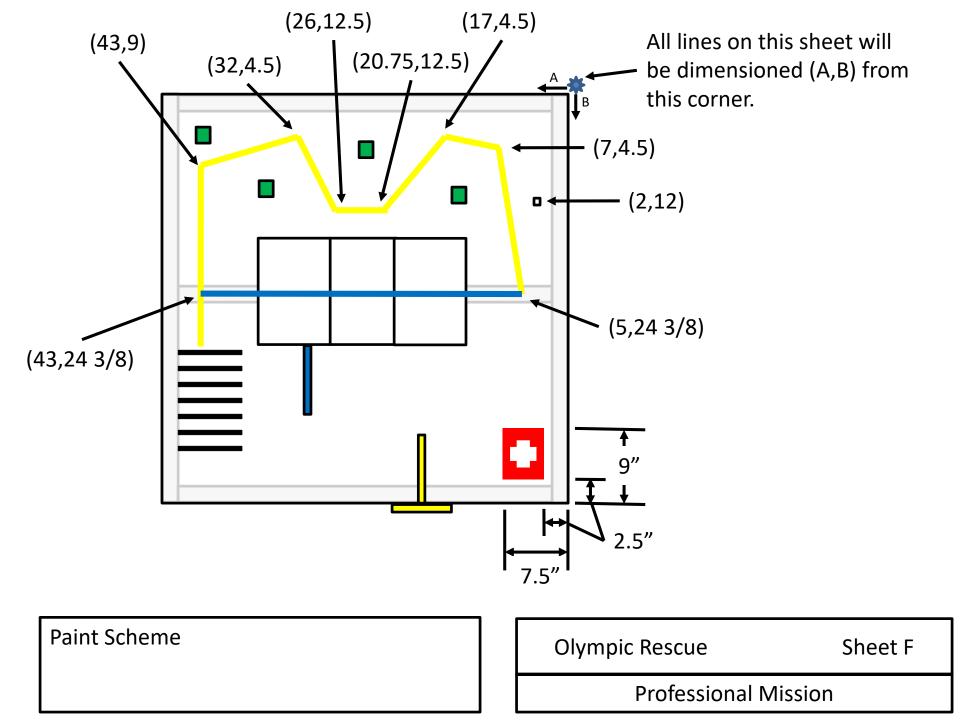

Professional Mission

Addition of (4) 1.5" x 1.75" x 4" Slalom Poles, Ski Slope, (2) 2.5" x 9" Snow Fences, and (7) 1/4" x 6.5" Rumble Strips.

Olympic Rescue Sheet E

Professional Mission