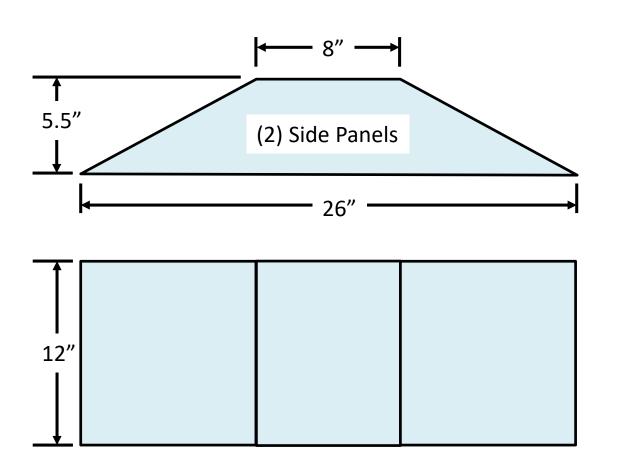

Fabrication of Ski Slope. (2) side pieces and (3) top skins.

Olympic Rescue

Sheet C

**Professional Mission** 

Affix one panel to the top of the wedge as shown.

Fabrication of Snow Fences.

Olympic Rescue Sheet D