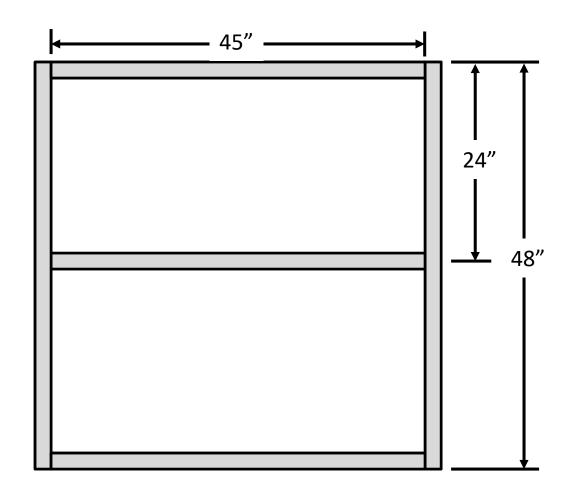

Assemble 2" x 2" components in the configuration shown above.

Olympic Rescue Sheet A

Professional Mission

Apply 48" x 48" Luan plywood.

Olympic Rescue Sheet B

Professional Mission

Note: When trimming the top skins, a small overhang of the skin will allow it to sit closer to the base after the Velcro is attached.