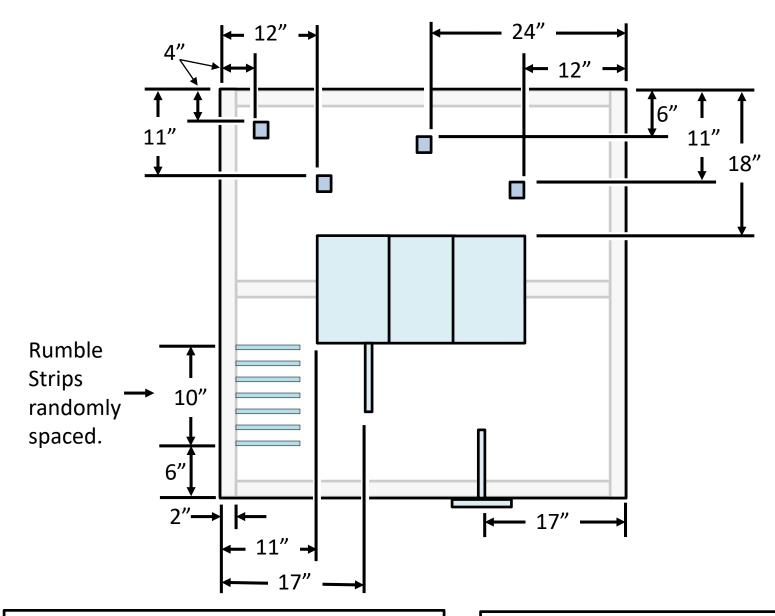

Professional Mission

Addition of (4) 1.5" x 1.75" x 4" Slalom Poles, Ski Slope, (2) 2.5" x 9" Snow Fences, and (7) 1/4" x 6.5" Rumble Strips.

Olympic Rescue Sheet E

Professional Mission