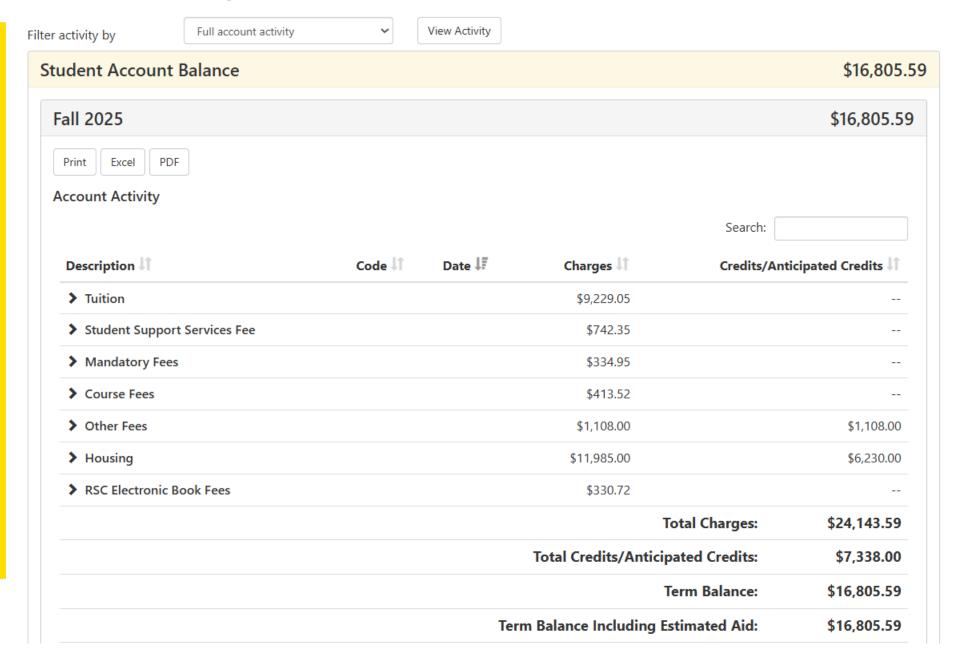

### **Account Activity**

Print Excel PDF

| <b>∨</b> Housing              |      |          | \$11,985.00 | \$6,230.00 |
|-------------------------------|------|----------|-------------|------------|
| RH Meal Instllmnt Plan Charge | HI5R | 11/15/25 | \$603.75    |            |
| RH Room Instllmnt Plan Charge | HIHR | 11/15/25 | \$885.00    |            |
| RH Meal Instllmnt Plan Charge | HI5R | 10/15/25 | \$603.75    |            |
| RH Room Instllmnt Plan Charge | HIHR | 10/15/25 | \$885.00    |            |
| RH Meal Instllmnt Plan Charge | HI5R | 9/15/25  | \$603.75    |            |
| RH Room Instllmnt Plan Charge | HIHR | 9/15/25  | \$885.00    |            |
| RH Meal Instllmnt Plan Charge | HI5R | 8/15/25  | \$603.75    |            |
| RH Room Instllmnt Plan Charge | HIHR | 8/15/25  | \$885.00    |            |
| RH Meal Installment Plan      | HI5P | 7/11/25  |             | \$2,415.00 |
| RH Room Installment Plan      | HIHP | 7/11/25  |             | \$3,540.00 |
| Housing PrePayment Fee        | DRLP | 7/9/25   |             | \$200.00   |
| Residence Hall Meal Contract  | НМНА | 7/2/25   | \$2,345.00  |            |
| Residence Hall Room Contract  | ННАС | 7/2/25   | \$3,540.00  |            |
| Residence Hall Meal Contract  | НМНА | 7/2/25   | \$2,415.00  |            |
| Residence Hall Meal Contract  | НМНА | 7/2/25   | -\$2,345.00 |            |
| Housing Application Fee       | НССР | 3/31/25  |             | \$75.00    |
| Housing Application Fee       | HAPF | 3/31/25  | \$75.00     |            |

| ➤ Fall 2025                    |         |          |            | \$8,135.16                  |
|--------------------------------|---------|----------|------------|-----------------------------|
| Print Excel PDF                |         |          |            |                             |
| Account Activity               |         |          |            |                             |
|                                |         |          |            | Search:                     |
| Description 🕕                  | Code ↓↑ | Date ↓ 🖡 | Charges ↓↑ | Credits/Anticipated Credits |
| > Tuition                      |         |          | \$7,383.24 | \$2,730.39                  |
| > Student Support Services Fee |         |          | \$742.35   |                             |
| > Mandatory Fees               |         |          | \$267.96   |                             |
| > Course Fees                  |         |          | \$1,364.00 |                             |
| > Other Fees                   |         |          | \$1,108.00 |                             |
|                                |         |          |            |                             |

| Total Charges:                      | \$10,865.55 |
|-------------------------------------|-------------|
| Total Credits/Anticipated Credits:  | \$2,730.39  |
| Term Balance:                       | \$8,135.16  |
| rm Balance Including Estimated Aid: | \$8.135.16  |

➤ Fall 2025 \$8,135.16

Print Excel PDF

### **Account Activity**

| Description 坑                  | Code ↓↑ | Date ↓ | Charges 🔱 1             | Credits/Anti  | cipated Credits 🕸 |
|--------------------------------|---------|--------|-------------------------|---------------|-------------------|
| <b>▼</b> Tuition               |         |        | \$7,383.24              |               | \$2,730.39        |
| Tuition UG International       | T103    | 7/9/25 | \$4,266.24              |               |                   |
| Tuition UG Resident            | T101    | 7/9/25 | \$3,117.00              |               |                   |
| Global Select Discount Tui UG  | EGSU    | 7/9/25 |                         |               | \$2,730.39        |
| > Student Support Services Fee |         |        | \$742.35                |               |                   |
| > Mandatory Fees               |         |        | \$267.96                |               |                   |
| > Course Fees                  |         |        | \$1,364.00              |               |                   |
| > Other Fees                   |         |        | \$1,108.00              |               |                   |
|                                |         |        | Т                       | otal Charges: | \$10,865.55       |
|                                |         |        | Total Credits/Anticip   | ated Credits: | \$2,730.39        |
|                                |         |        | Т                       | erm Balance:  | \$8,135.16        |
|                                |         | Te     | rm Balance Including Es | stimated Aid: | \$8,135.16        |

### **Account Activity**

| Description 🖟                  | Code ↓↑ | Date ↓ 🖡 | Charges ↓↑ | Credits/Anticipated Credits ↓↑ |
|--------------------------------|---------|----------|------------|--------------------------------|
| > Tuition                      |         |          | \$7,383.24 | \$2,730.39                     |
| > Student Support Services Fee |         |          | \$742.35   |                                |
| > Mandatory Fees               |         |          | \$267.96   |                                |
| <b>∨</b> Course Fees           |         |          | \$1,364.00 |                                |
| CS 410 Course Fee              | FECF    | 7/9/25   | \$50.00    |                                |
| CS 664 Course Fee              | FEDA    | 7/9/25   | \$50.00    |                                |
| ECE 595 Course Fee             | FELR    | 7/9/25   | \$50.00    |                                |
| ECE 594 Course Fee             | FELQ    | 7/9/25   | \$50.00    |                                |
| Engineering Course Fee         | FENC    | 7/9/25   | \$194.00   |                                |
| Engineering Course Fee         | FENC    | 7/9/25   | \$291.00   |                                |
| Engineering Course Fee         | FENC    | 7/9/25   | \$388.00   |                                |
| Engineering Course Fee         | FENC    | 7/9/25   | \$291.00   |                                |
| > Other Fees                   |         |          | \$1,108.00 |                                |
|                                |         |          |            |                                |