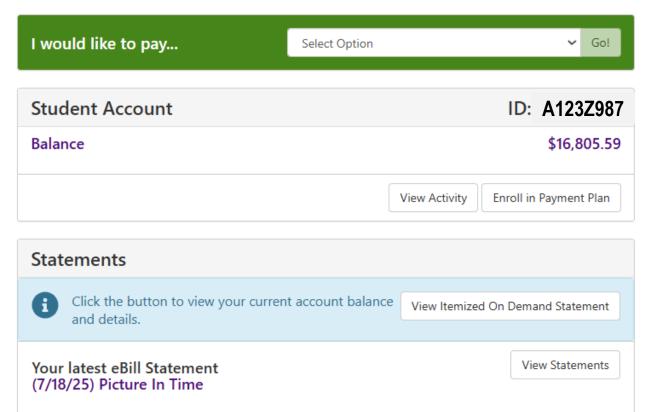

My Account ▼ My Profile ▼ Make Payment Payment Plans Deposits Refunds Help ▼

### **Important Payment Deadlines**

### \*\*Need Help Paying for School\*\*

Financial Aid **Shocker Financial Wellness** 

**Accounts Receivable** 

### \*\*Negative Balances\*\*

Do not pay a negative balance - only pay positive balances.

### \*\*Payment Plans\*\*

Scheduled payments will be automatically debited the 15th of each month.