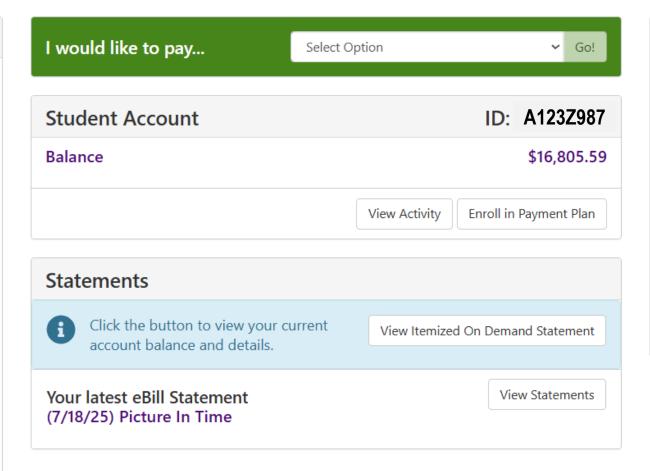

My Account ▼ My Profile ▼ Make Payment Payment Plans Deposits Refunds Help ▼

### **Important Payment Deadlines**

### \*\*Need Help Paying for School\*\*

Financial Aid **Shocker Financial Wellness** 

**Accounts Receivable** 

### \*\*Negative Balances\*\*

Do not pay a negative balance - only pay positive balances.

### \*\*Payment Plans\*\*

Scheduled payments will be automatically debited the 15th of each month.