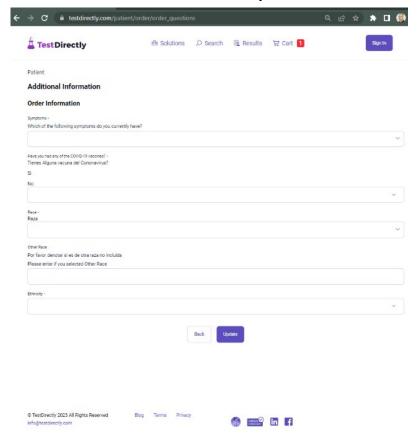

7. Enter demographic information then select **OK**.

8. Select **Contact Info** to enter additional demographic information.

Note: select For fastest results, please click here to allow text messages to receive text notifications