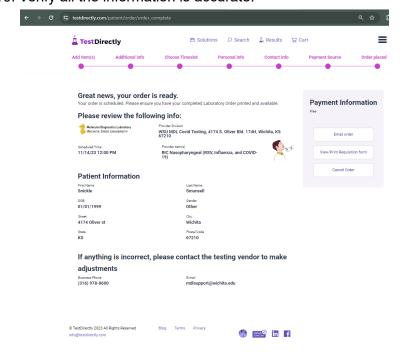

9. Select Place Order to finish placing an appointment.

10. Verify all the information is accurate.

11. Check your inbox to view additional instructions found in your confirmation email.