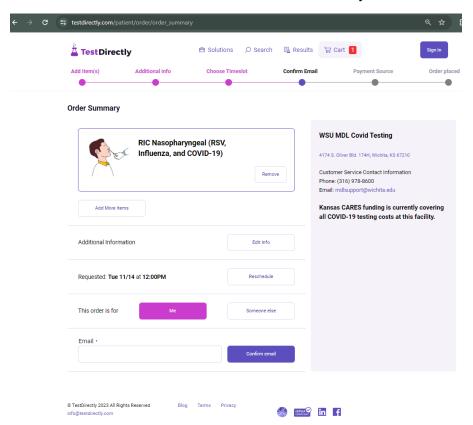

4. Select **Schedule** and choose a date & time for your appointment.

5. Select if the order is for me or someone else. Enter your email address then select confirm email.

6. Enter the confirmation code then select **Confirm Code**.