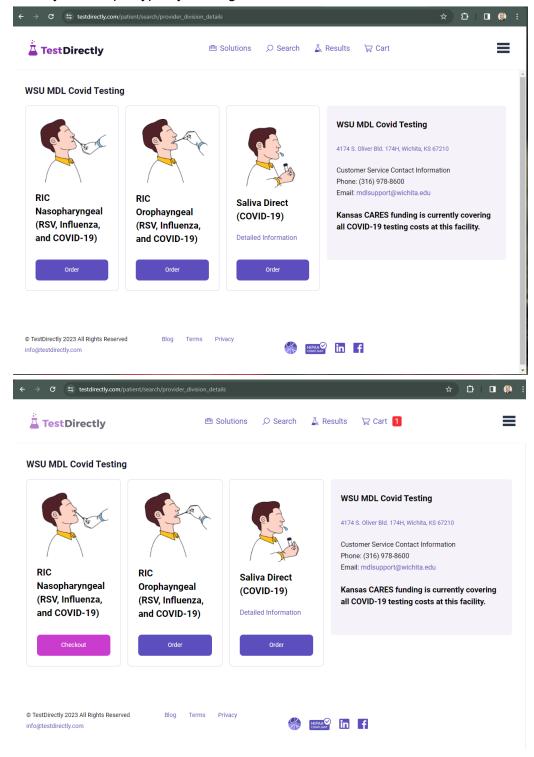

## **TestDirectly Scheduling Guide**

1. Select your sample type by clicking **Order** then **Checkout**.

Page 1 of 7

2. Select **Required Info** to proceed to the next page.

3. Enter order information then select **Update**.