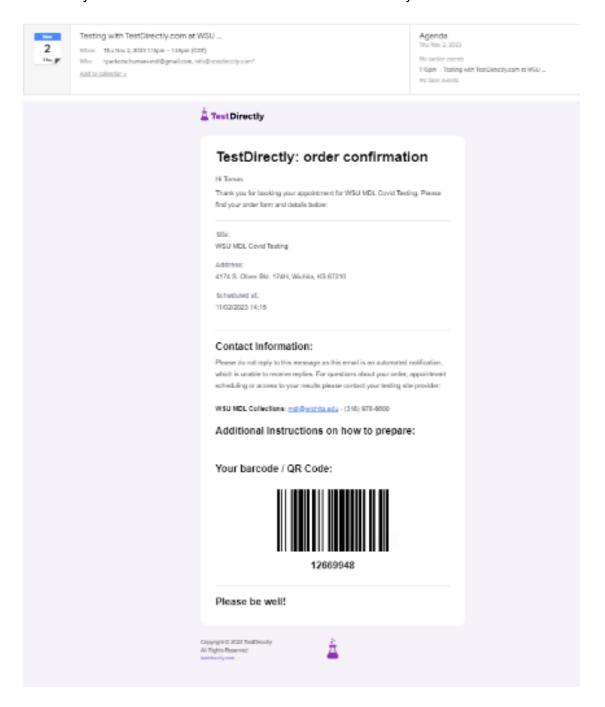

9. Select Place Order to finish placing an appointment.

10. Verify all the information is accurate.

11. Check your inbox to view additional instructions found in your confirmation email.