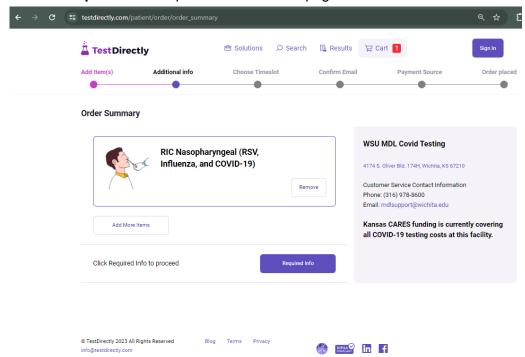

## **TestDirectly Scheduling Guide**

1. Select your sample type by clicking **Order** then **Checkout**.

Page 1 of 7

2. Select **Required Info** to proceed to the next page.

3. Enter order information then select **Update**.

4. Select **Schedule** and choose a date & time for your appointment.

5. Select if the order is for me or someone else. Enter your email address then select confirm email.

6. Enter the confirmation code then select **Confirm Code**.