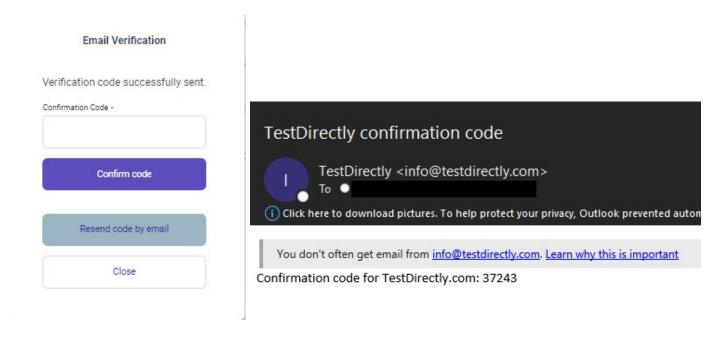

4. Select **Schedule** and choose a date & time for your appointment.

5. Select if the order is for me or someone else. Enter your email address then select confirm email.

6. Enter the confirmation code then select **Confirm Code**.