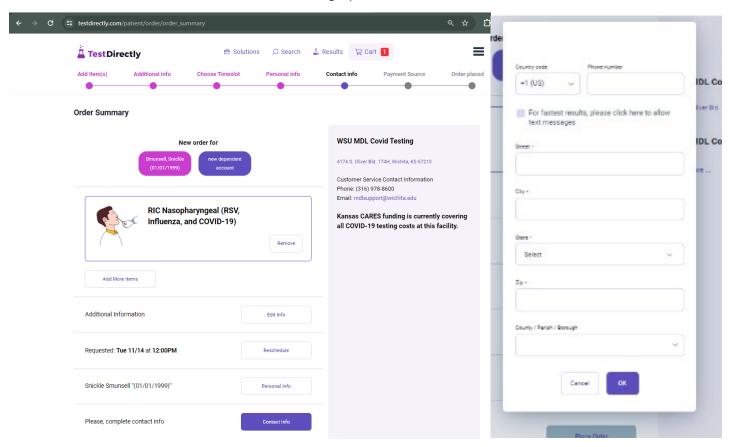

7. Enter demographic information then select **OK**.

8. Select **Contact Info** to enter additional demographic information.

Note: select For fastest results, please click here to allow text messages to receive text notifications

9. Select Place Order to finish placing an appointment.

10. Verify all the information is accurate.

11. Check your inbox to view additional instructions found in your confirmation email.