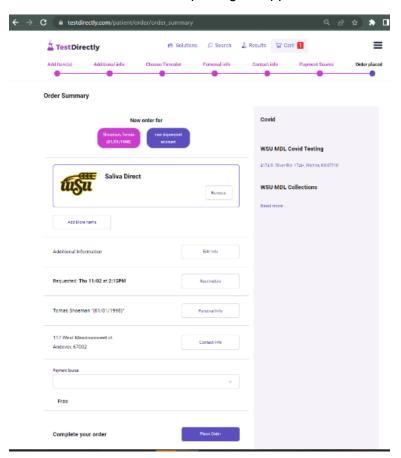

9. Select Place Order to finish placing an appointment.

10. Verify all the information is accurate.

11. Check your inbox to view additional instructions found in your confirmation email.