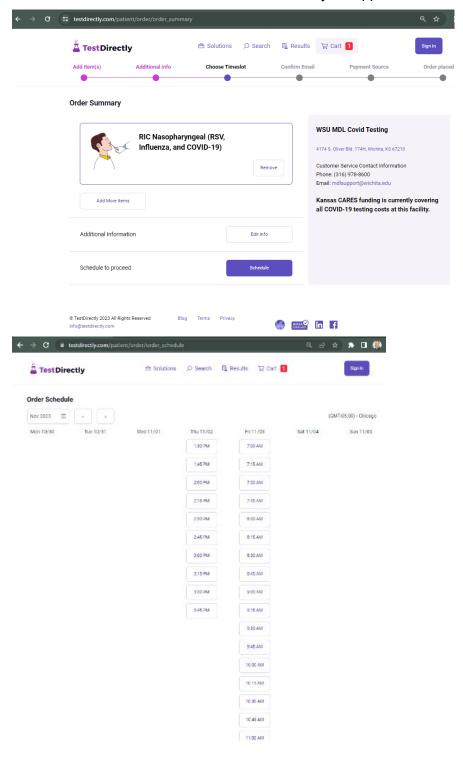

4. Select **Schedule** and choose a date & time for your appointment.

5. Select if the order is for me or someone else. Enter your email address then select confirm email.

6. Enter the confirmation code then select **Confirm Code**.