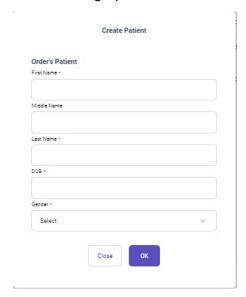

7. Enter demographic information then select **OK**.

8. Select **Contact Info** to enter additional demographic information.

Note: select For fastest results, please click here to allow text messages to receive text notifications