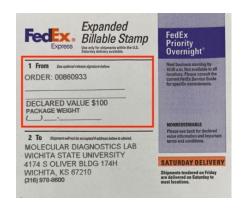

- Plan transportation BEFORE collecting specimen Follow all instructions and procedures for collecting COVID specimen. Plan accordingly to collect as many specimens as possible on the same day that you will be sending specimens back to the lab.
- Wisit fedex.com/labreturns to find your closest FedEx Drop Box. OR Schedule a FedEx Pickup by calling 1.800.463.3339.
- Pack samples into Rigid Container. Be sure to leave specimens in their individual biohazard bag. Up to 10 specimens can be placed into each rigid container. Each Rigid Container MUST have a UN 3373 label on it.
- **4** Fill out Packing Slip. Complete the packing slip on the back of these instructions with all the required information.
  - Place Rigid Container in Packing Sleeve or Clinical Box. Fill the Packing Sleeve or Clinical Box with the Rigid Container and specimens and seal closed. Multiple Rigid contains can be placed in each shipping parcel. Ensure that the shipping parcel has the UN 3373 mark on the outside of the packaging. Samples CAN NOT be sent in other packaging.
- Complete the "From" section on the FedEx Express Return Label. Write down the order number or remove the tracking sticker to keep for your records. DO NOT make any other changes to the return label as it may cause delays in shipping.
- Drop the postage-paid, pre-addressed FedEx Packing Sleeve or Clinical Box at a
   FedEx drop box or give to a FedEx driver upon pickup. Visit fedex.com/labreturns to find your closest FedEx Drop Box or call to schedule a FedEx Pickup at 1.800.463.3339.