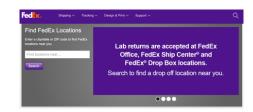

- Plan transportation BEFORE collecting specimen Follow all instructions and procedures for collecting COVID specimen. Plan accordingly to collect as many specimens as possible on the same day that you will be sending specimens back to the lab.
- Wisit fedex.com/labreturns to find your closest FedEx Drop Box. OR Schedule a FedEx Pickup by calling 1.800.463.3339.
- Pack samples into Rigid Container. Be sure to leave specimens in their individual biohazard bag. Up to 10 specimens can be placed into each rigid container. Each Rigid Container MUST have a UN 3373 label on it.
- **4** Fill out Packing Slip. Complete the packing slip on the back of these instructions with all the required information.
  - Place Rigid Container in Packing Sleeve or Clinical Box. Fill the Packing Sleeve or Clinical Box with the Rigid Container and specimens and seal closed. Multiple Rigid contains can be placed in each shipping parcel. Ensure that the shipping parcel has the UN 3373 mark on the outside of the packaging. Samples CAN NOT be sent in other packaging.
- Complete the "From" section on the FedEx Express Return Label. Write down the order number or remove the tracking sticker to keep for your records. DO NOT make any other changes to the return label as it may cause delays in shipping.
- Drop the postage-paid, pre-addressed FedEx Packing Sleeve or Clinical Box at a
   FedEx drop box or give to a FedEx driver upon pickup. Visit fedex.com/labreturns to find your closest FedEx Drop Box or call to schedule a FedEx Pickup at 1.800.463.3339.