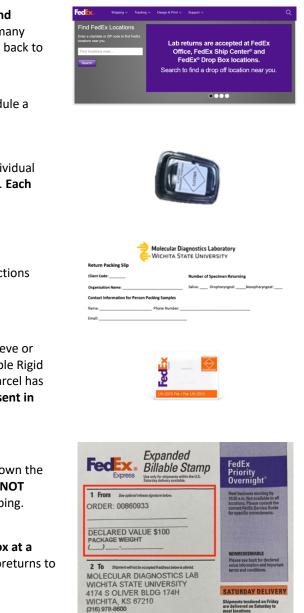

- 2 Visit fedex.com/labreturns to find your closest FedEx Drop Box. OR Schedule a FedEx Pickup by calling 1.800.463.3339.
- Pack samples into Rigid Container. Be sure to leave specimens in their individual biohazard bag. Up to 10 specimens can be placed into each rigid container. Each Rigid Container MUST have a UN 3373 label on it.
- **Fill out Packing Slip.** Complete the packing slip on the back of these instructions with all the required information.

Place Rigid Container in Packing Sleeve or Clinical Box. Fill the Packing Sleeve or Clinical Box with the Rigid Container and specimens and seal closed. Multiple Rigid contains can be placed in each shipping parcel. Ensure that the shipping parcel has the UN 3373 mark on the outside of the packaging. Samples CAN NOT be sent in other packaging.

Complete the "From" section on the FedEx Express Return Label. Write down the order number or remove the tracking sticker to keep for your records. DO NOT make any other changes to the return label as it may cause delays in shipping.

Drop the postage-paid, pre-addressed FedEx Packing Sleeve or Clinical Box at a
FedEx drop box or give to a FedEx driver upon pickup. Visit fedex.com/labreturns to find your closest FedEx Drop Box or call to schedule a FedEx Pickup at 1.800.463.3339.

## **Category B Infections Substance Transportation Specimen Packing Slip**

| Client Code                                    |
|------------------------------------------------|
| Organization                                   |
| Total # of specimens                           |
| Number of each specimen type                   |
| Oropharyngeal                                  |
| Nasopharyngeal                                 |
| Saliva                                         |
| Name of person packaging samples               |
| Contact email of person packaging samples      |
| Contact cell phone of person packaging samples |
|                                                |