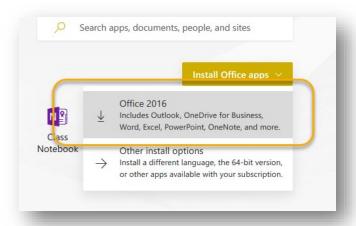

3. For home computers only: to download desktop applications, select Install **Office Apps** in the upper right, and select the first option with the down arrow.

Last Updated November 16, 2020

- 4. Users may be asked to enter login credentials again upon installation.
- 5. At any point, check the number of active installations by clicking on your initials in upper right and selecting **My Account.** 
  - ✓ A total of five (5) installations of Office 365 are allowed on PCs, Macs, tablets or smart phones.