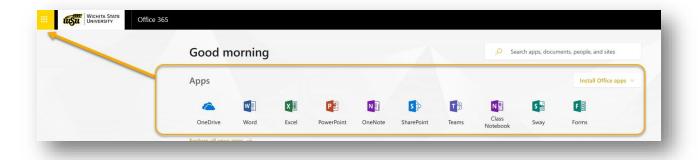

At the top of the screen, shown below, note the ability to access various Microsoft Applications online, without downloading them. These can be accessed under "Apps" at the top of the screen, or by selecting the launcher grid in the upper left.