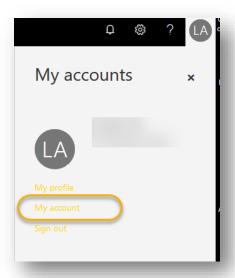

3. For home computers only: to download desktop applications, select Install **Office Apps** in the upper right, and select the first option with the down arrow.

Last Updated November 16, 2020

- 4. Users may be asked to enter login credentials again upon installation.
- 5. At any point, check the number of active installations by clicking on your initials in upper right and selecting **My Account.** 
  - ✓ A total of five (5) installations of Office 365 are allowed on PCs, Macs, tablets or smart phones.