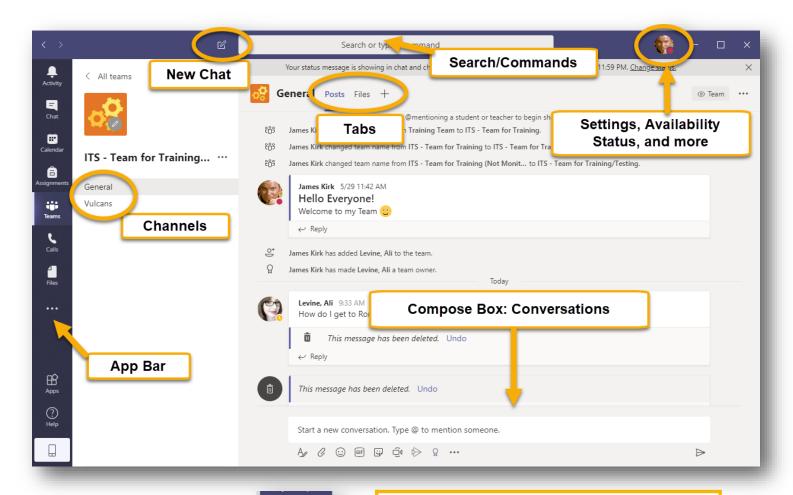

## **Teams Quick Reference Card**





| App Bar |                                            | Activity  |
|---------|--------------------------------------------|-----------|
| А       | Activity: Notifications and @ mentions     | =<br>Chat |
| В       | Chat: Private messages outside a Team      | Calenda   |
| С       | Calendar: Set up meetings or join meetings | Â         |
| D       | Assignments: For classroom use             | Assignmer |
| E       | Teams: Group collaboration om projects     | Teams     |
| F       | Calls: History and Speed dial              | Calls     |
| G       | Files: Quick access to<br>OneDrive         | 4         |
|         |                                            | Files     |

## **Teams Retention Policies**

| Function                          | Time<br>frame | Description