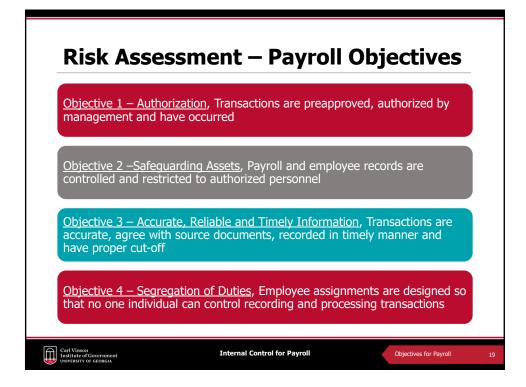

| Define the payrol | l process                                   |                |
|-------------------|---------------------------------------------|----------------|
| Recall component  | ts and principles of in                     | ternal control |
|                   |                                             |                |
|                   | ting and documenting<br>an assist managemen |                |
|                   |                                             |                |
|                   |                                             |                |