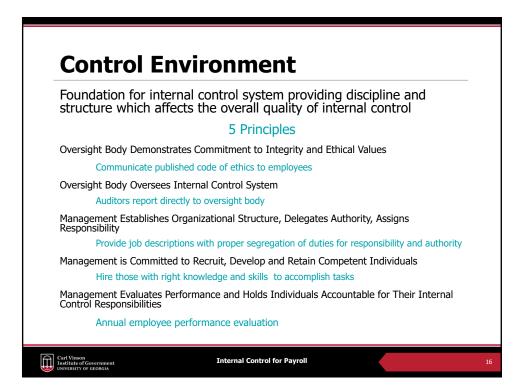

| Define the payrol | l process                                   |                |
|-------------------|---------------------------------------------|----------------|
| Recall component  | ts and principles of in                     | ternal control |
|                   |                                             |                |
|                   | ting and documenting<br>an assist managemen |                |
|                   |                                             |                |
|                   |                                             |                |