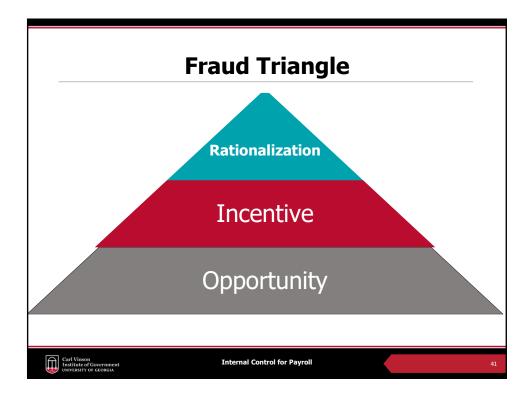

nsation Payable (liability)                           |           | 3,500                 |
| Cash in Bank (asset)                                                |           | 12,324                |
|                                                                     |           |                       |
|                                                                     |           |                       |
| Sarl Vinson<br>Institute of Government Internal Control for Payroll |           | Recording the Payroll |

| DR       | CR       |
|----------|----------|
| \$ 4,908 |          |
|          | \$ 2,573 |
|          | \$ 2,335 |
|          |          |
|          |          |
|          |          |
|          |          |



















































































| 2018 © The Carl Vinson Institute of Government. All rights reserved.<br>Example 2018 © The Carl Vinson Institute of Government Institute Institute of Government Institute Institute of Government Institute Institute Institute of Government Institute |  |
|---------------------------------------------------------------------------------------------------------------------------------------------------------------------------------------------------------------------------------------------------------------------------------------------------------------------------------------------------------------------------------------------------------------------------------------------------------------------------------------------------------------------------------------