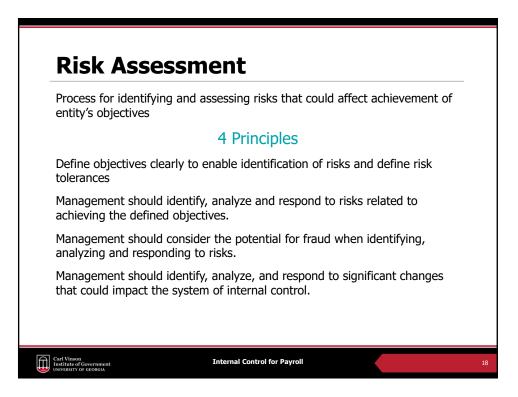

| Define the payrol | l process                                   |                |
|-------------------|---------------------------------------------|----------------|
| Recall component  | ts and principles of in                     | ternal control |
|                   |                                             |                |
|                   | ting and documenting<br>an assist managemen |                |
|                   |                                             |                |
|                   |                                             |                |