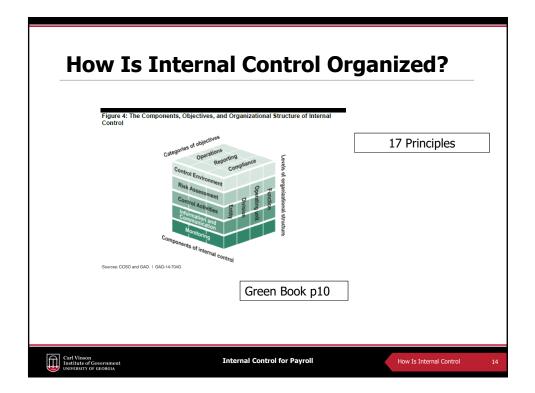

|           | 786                   |
| Deferred Compensation Payable (liability)                           |           | 3,500                 |
| Cash in Bank (asset)                                                |           | 12,324                |
|                                                                     |           |                       |
|                                                                     |           |                       |
| Sarl Vinson<br>Institute of Government Internal Control for Payroll |           | Recording the Payroll |

| DR       | CR       |
|----------|----------|
| \$ 4,908 |          |
|          | \$ 2,573 |
|          | \$ 2,335 |
|          |          |
|          |          |
|          |          |
|          |          |



















































































| 2018 © The Carl Vinson Institute of Government. All rights reserved.<br>Example 2018 © The Carl Vinson Institute of Government Institute Institute of Government Institute Institute of Government Institute Institute Institute of Government Institute |  |
|---------------------------------------------------------------------------------------------------------------------------------------------------------------------------------------------------------------------------------------------------------------------------------------------------------------------------------------------------------------------------------------------------------------------------------------------------------------------------------