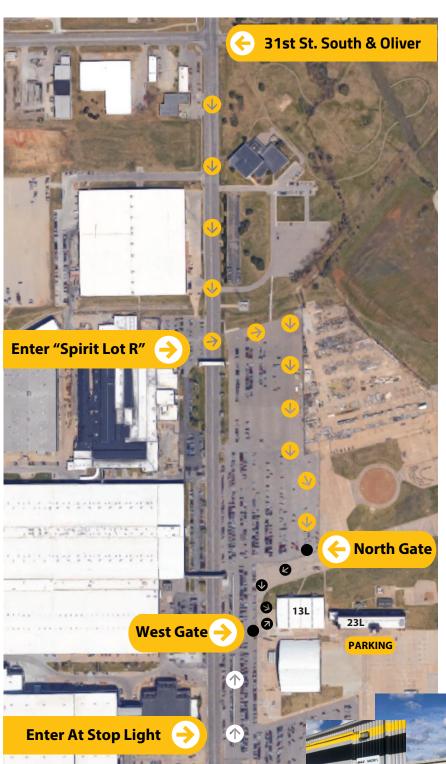

## **HOW TO FIND US**

NIAR WERX Environmental Test Lab 3800 S. Oliver, Bldg 13L/23L Wichita, KS 67210

NIAR WERX is located on the east side of South Oliver between South 31st to the North and MacArthur Road to the south. (Across From the Spirit AeroSystems plant)

1. If you are approaching from the north, turn left into

"Spirit Parking Lot R" and follow the edge of the parking lot all the way to the north gate.

-OR-

- 1. If you are approaching from the south, turn right at the stoplight past the first walkway, but before the second walkway. Turn left into "Spirit Parking Lot R" and continue down the aisle until you reach the west gate.
- 2. Please use the gate code you were provided after being screened.\*
- 3. Once you enter the gate, wait for the gate to close before driving away.
- 4. Proceed to the parking lot on the west side of building.
- 5. Enter through the Customer Entrance and sign in at visitor's desk.