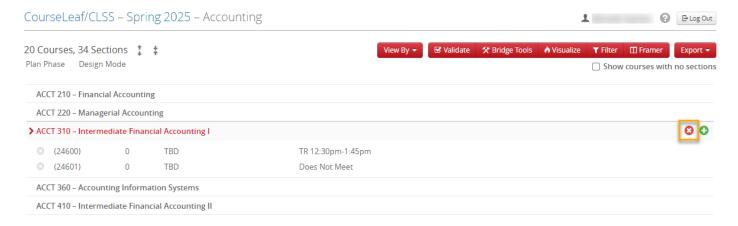

## CLSS User Guide Deleting All Sections of a Course

5. **Double-click** a course title to view sections for that course:

6. Click the **red X** button to the right of the course (next to the green plus button):