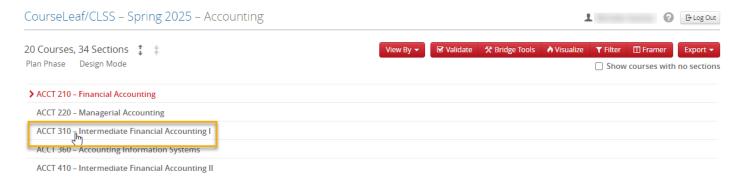

## CLSS User Guide Deleting All Sections of a Course

5. **Double-click** a course title to view sections for that course:

6. Click the **red X** button to the right of the course (next to the green plus button):