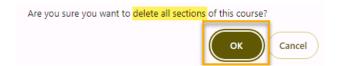

7. Click **OK** to confirm:

**Note:** Sections may be deleted or canceled based on the phase or mode. During certain times, deletions/cancellations will require workflow approval.

Revised: 10/11/2024 Page 2 of 2