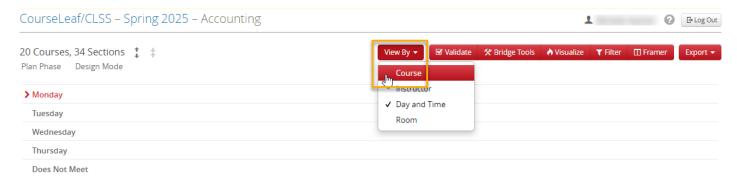

4. Click the "View By" button in the upper right and choose "Course":

Revised: 10/11/2024 Page 1 of 2