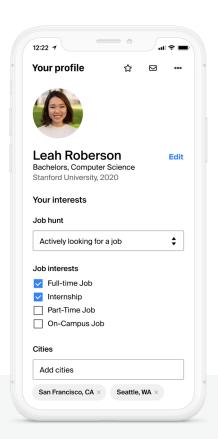

## **Job Type**

Looking for an internship, part-time job, or full-time job? You can choose more than one.

#### Location

Select the cities you would like to work in, and Handshake will show you jobs in that area.